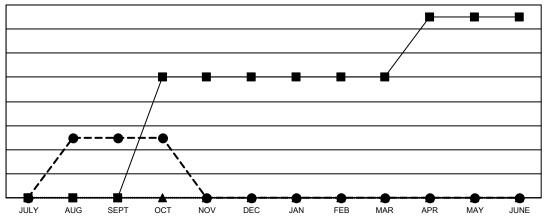

## GOALS AND ACTUAL NEW CLUBS CUMULATIVE

-■- CURRENT YEAR GOALS FOR NEW CLUBS

CURRENT YEAR ACTUAL NEW CLUBS

▲ - LAST YEAR ACTUAL NEW CLUBS