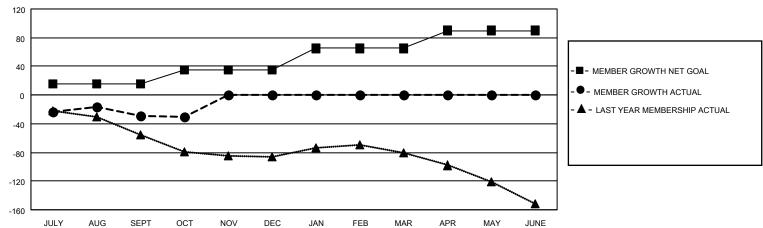

## Multiple District C

Results as of: 10/31/2020 LOCATION: ALBERTA

| Clubs         |               |             |               | Members               |                        |                         |                                                    |  |
|---------------|---------------|-------------|---------------|-----------------------|------------------------|-------------------------|----------------------------------------------------|--|
|               | RESULTS FOR   | R 2020-2021 |               | RESULTS FOR 2020-2021 |                        |                         |                                                    |  |
| QUARTER       | NEW CLUB GOAL | NEW CLUBS   | DROPPED CLUBS | QUARTER MEM           | BER GROWTH NET<br>GOAL | MEMBER GROWTH<br>ACTUAL | DROPPED<br>MEMBERS ACTUAL<br>(including transfers) |  |
| JULY/AUG/SEPT | 0             | 1           | 1             | JULY/AUG/SEPT         | 15                     | 95                      | 112                                                |  |
| OCT/NOV/DEC   | 2             | 0           | 0             | OCT/NOV/DEC           | 20                     | 30                      | 29                                                 |  |
| JAN/FEB/MAR   | 0             | 0           | 0             | JAN/FEB/MAR           | 30                     | 0                       | 0                                                  |  |
| APR/MAY/JUNE  | 1             | 0           | 0             | APR/MAY/JUNE          | 25                     | 0                       | 0                                                  |  |

## GOALS AND ACTUAL MEMBERS CUMULATIVE

| DROPPED CLUBS: 1           |     | 34 CLUBS OF 189 ADDED 1 OR MORE<br>NEW MEMBERS | GENDER DISTRIBUTION             |                |     |
|----------------------------|-----|------------------------------------------------|---------------------------------|----------------|-----|
|                            |     |                                                | MALE                            | 2,697 (70.31%) |     |
| DROPPED MEMBERS            |     |                                                | FEMALE                          | 1,139 (29.69%) |     |
| DECEASED                   | 23  | CLICK HERE FOR CUMULATIVE                      | TOTAL FAMILY UNIT MEMBERS       |                | 642 |
| CLUB CANCELLED 0 OTHER 118 |     | MEMBERSHIP DATA                                | FAMILY MEMBERS PAYING HALF DUES |                | 329 |
| TOTAL                      | 141 |                                                | DOES                            |                |     |